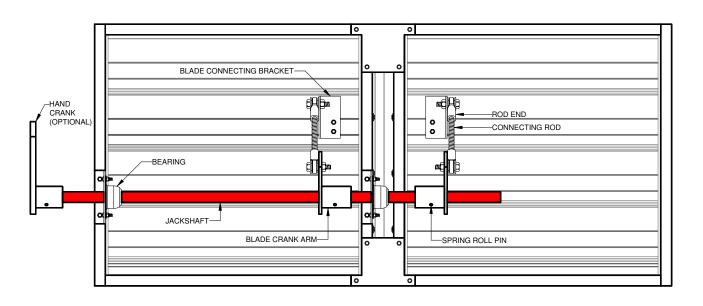

| ITEM               | STS-75                                                                               | STS-75SS                                              | STS-100                                         | STS-100SS                                             | OTHER NOTES                                            |
|--------------------|--------------------------------------------------------------------------------------|-------------------------------------------------------|-------------------------------------------------|-------------------------------------------------------|--------------------------------------------------------|
| JACKSHAFT          | Ø 3/4" SHAFT                                                                         | Ø 3/4" SHAFT<br>-STAINLESS STEEL                      | Ø 1" SHAFT                                      | Ø 1" SHAFT<br>–STAINLESS STEEL                        | *MAX. LENGTH<br>OF JACKSHAFT<br>IS 12 FT.              |
| BEARING            | Ø 3/4" METCAR BEARING<br>-GRADE 1515 COPPER                                          | SAME AS STS-75                                        | Ø 1" METCAR<br>BEARING<br>-GRADE 1515<br>COPPER | SAME AS STS-100                                       |                                                        |
| CONNECTING<br>ROD  | 3/8" THREADED ROD                                                                    | 3/8" THREADED ROD<br>-STAINLESS STEEL                 | 1/2"<br>THREADED<br>ROD                         | 1/2" THREADED ROD<br>-STAINLESS STEEL                 |                                                        |
| ROD END            | 3/8" SPHERICAL ROD END BEARING                                                       | 3/8" SPHERICAL ROD END<br>BEARING<br>-STAINLESS STEEL | 1/2"<br>SPHERICAL<br>ROD END<br>BEARING         | 1/2" SPHERICAL<br>ROD END BEARING<br>-STAINLESS STEEL |                                                        |
| BLADE CRANK<br>ARM | Ø 2" COLLAR WELDED TO A<br>2" x 6-1/4" x 1/4" THICK FLAT BAR<br>-STEEL (ZINC PLATED) | SAME AS STS-75                                        | SAME AS STS-<br>75                              | SAME AS STS-75                                        |                                                        |
| HAND CRANK         | 10-1/4" x 1/2" THICK<br>-STEEL (ZINC PLATED)                                         | SAME AS STS-75                                        | SAME AS STS-<br>75                              | SAME AS STS-75                                        | -OPTIONAL -AVAILABLE UPON REQUEST AT ADDITIONAL CHARGE |

\*Standard construction for dampers made in 2 panels wide (or less) will include STS-75 (optional STS-75SS available)

\*Standard construction for dampers made in 3 panels wide (or more) will include **STS-100** (optional **STS-100SS** available)

DWG. STS – SURE TURN SYSTEM DEC. 2014